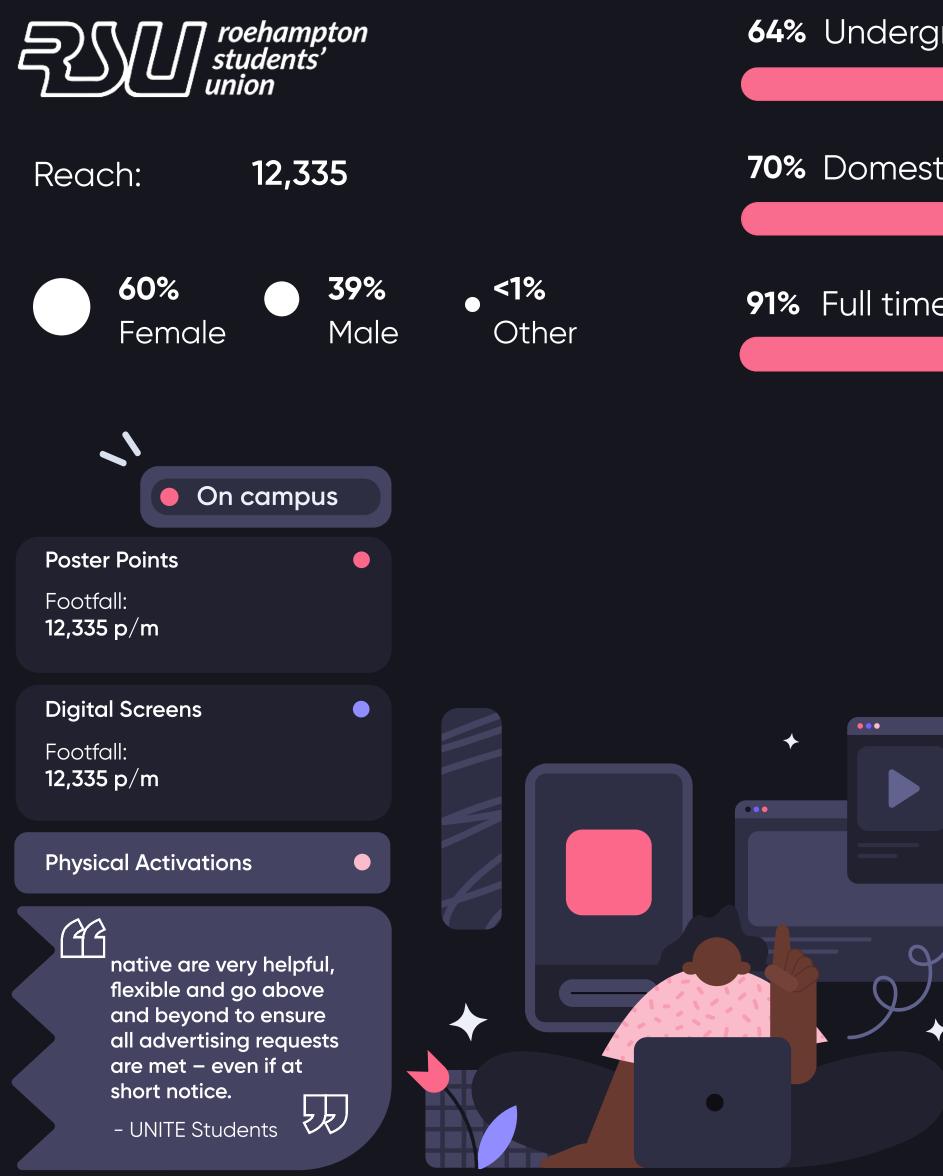

#### **Roehampton Students' Union**

| 64% | Undergraduc | ate <b>36%</b> Postgraduate                                                               |
|-----|-------------|-------------------------------------------------------------------------------------------|
|     |             |                                                                                           |
| 70% | Domestic    | <b>30%</b> International                                                                  |
| 91% | Full time   | <b>9%</b> Part time                                                                       |
|     |             | <ul> <li>Online</li> </ul>                                                                |
|     |             | <ul> <li>Web Banners</li> <li>Monthly impressions:<br/>15,900</li> </ul>                  |
|     |             | Email Newsletter & Solus Opt ins: 11,000 Open rates: 31%                                  |
|     |             | <ul> <li>Social Media Followers</li> <li>6,061</li> <li>27,500</li> <li>11,000</li> </ul> |
|     |             |                                                                                           |