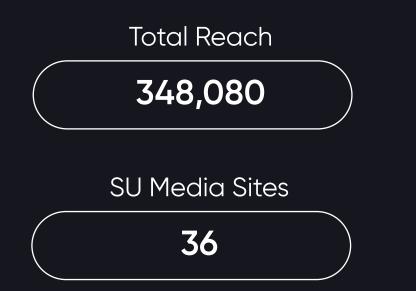

essions:<br/>15,900</li> </ul>                  |
|     |             | Email Newsletter & Solus Opt ins: 11,000 Open rates: 31%                                  |
|     |             | <ul> <li>Social Media Followers</li> <li>6,061</li> <li>27,500</li> <li>11,000</li> </ul> |
|     |             |                                                                                           |

### A holistic campaign approach

Whether your goal is to grab students' attention, get them to hit the 'checkout' button or nurture their lifelong loyalty, our team of student marketing experts will work with you to design and deliver a high-impact campaign, selecting the appropriate channels to optimise your spend for results.

#### Reach Extender: England

A regional approach to increase your impact







# You're in good company

Meet some of our brand partners, across a wide range of student-friendly verticals



For more information and to advertise to students,

get in touch