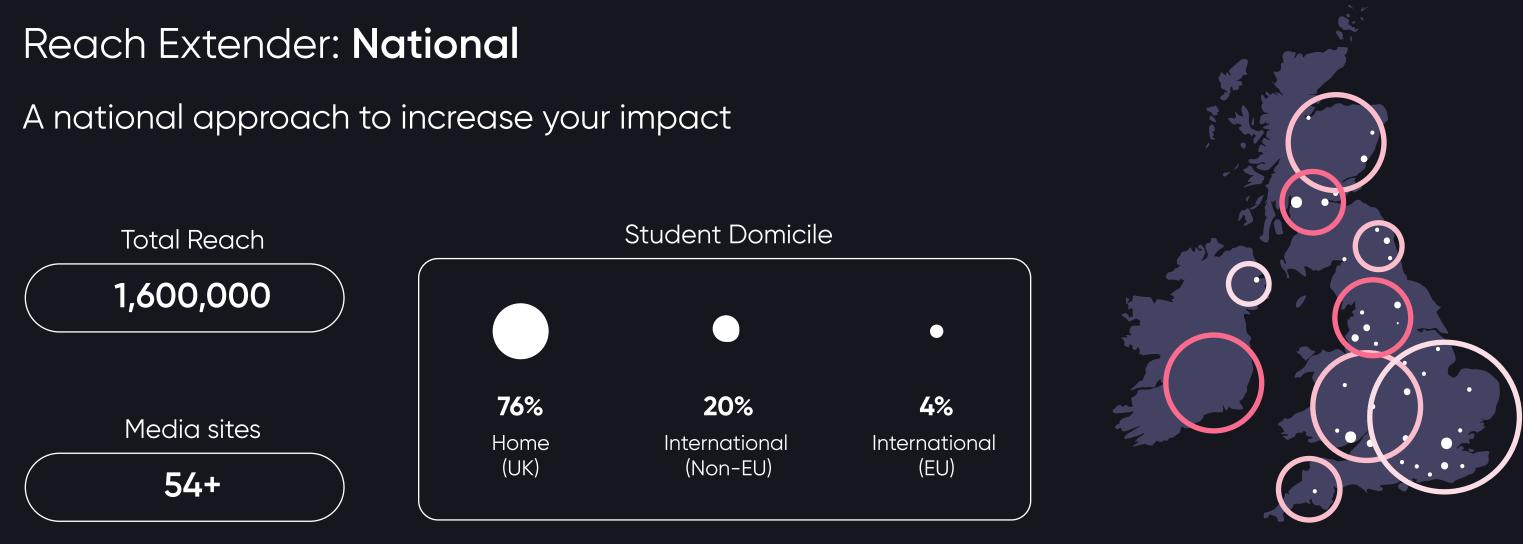

ons:<br/>15,900</li> </ul>                  |
|     |             | Email Newsletter & Solus Opt ins: 11,000 Open rates: 31%                                  |
|     |             | <ul> <li>Social Media Followers</li> <li>6,061</li> <li>27,500</li> <li>11,000</li> </ul> |
|     |             |                                                                                           |

### A holistic campaign approach

Whether your goal is to grab students' attention, get them to hit the 'checkout' button or nurture their lifelong loyalty, our team of student marketing experts will work with you to design and deliver a high-impact campaign, selecting the appropriate channels to optimise your spend for results.

#### Reach Extender: England

A regional approach to increase your impact







# You're in good company

Meet some of our brand partners, across a wide range of student-friendly verticals



For more information and to advertise to students,

get in touch