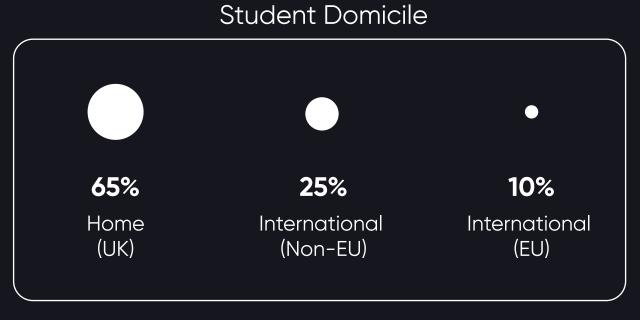

sions:<br/>15,900</li> </ul>                  |
|     |             | Email Newsletter & Solus Opt ins: 11,000 Open rates: 31%                                  |
|     |             | <ul> <li>Social Media Followers</li> <li>6,061</li> <li>27,500</li> <li>11,000</li> </ul> |
|     |             |                                                                                           |

### A holistic campaign approach

Whether your goal is to grab students' attention, get them to hit the 'checkout' button or nurture their lifelong loyalty, our team of student marketing experts will work with you to design and deliver a high-impact campaign, selecting the appropriate channels to optimise your spend for results.

#### Reach Extender: England

A regional approach to increase your impact







# You're in good company

Meet some of our brand partners, across a wide range of student-friendly verticals



For more information and to advertise to students,

get in touch